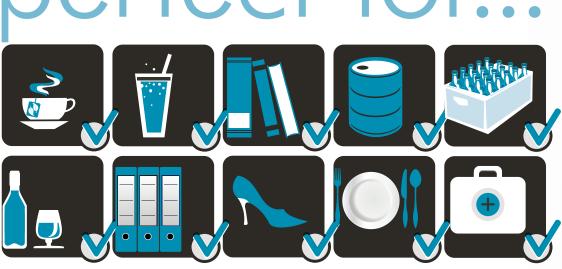

# SERVICE LIFTS ARE

up to 12 stops over **30m** 

drinks...bottles...glasses...books...barrels...crates... files...shoes...food...medical supplies...crockery... components...white goods...heavy sacks...boxes...